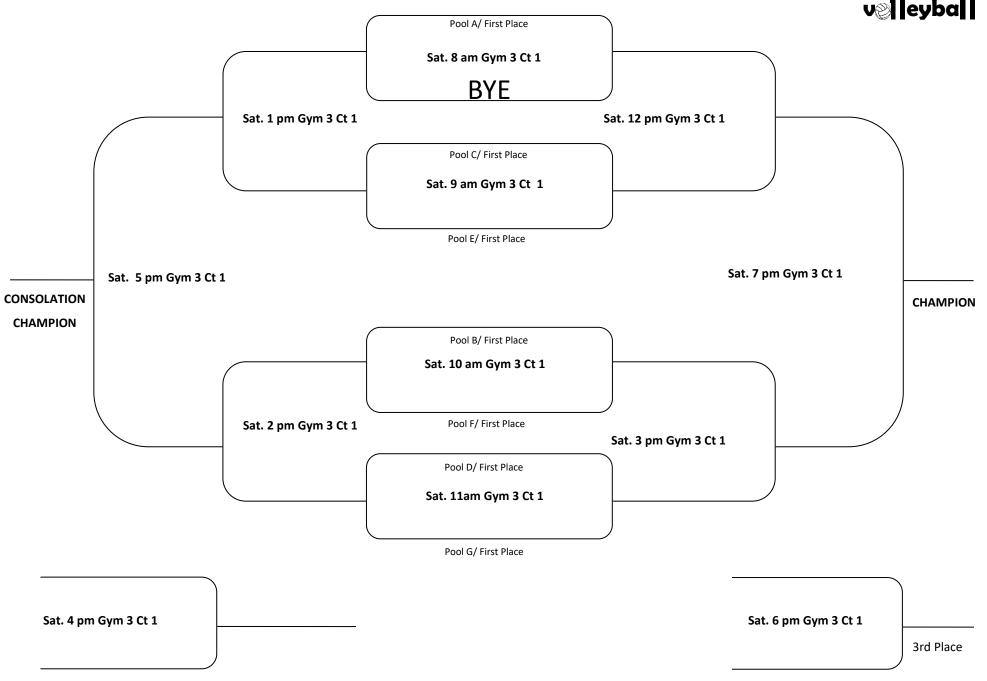

|
| НСҮА           |     |      |        |
| Faith West     |     |      |        |
| Incarnate Word |     |      |        |
| Gateway        |     |      |        |

| POOL F              | WIN | LOSS | SCORES |
|---------------------|-----|------|--------|
| Gym 1               |     |      |        |
| San Marcos Panthers |     |      |        |
| CHSM JV             |     |      |        |
| Meridian            |     |      |        |
| Cornerstone         |     |      |        |

| POOL G        | WIN | LOSS | SCORES |
|---------------|-----|------|--------|
| Gym 2         |     |      |        |
| HHA Mavericks |     |      |        |
| FBCA Pasadena |     |      |        |
| CHSA          |     |      |        |
| Bay Area      |     |      |        |

## **Platinum Bracket**





## **Gold Bracket**



## **Silver Bracket**



## **Bronze Bracket**