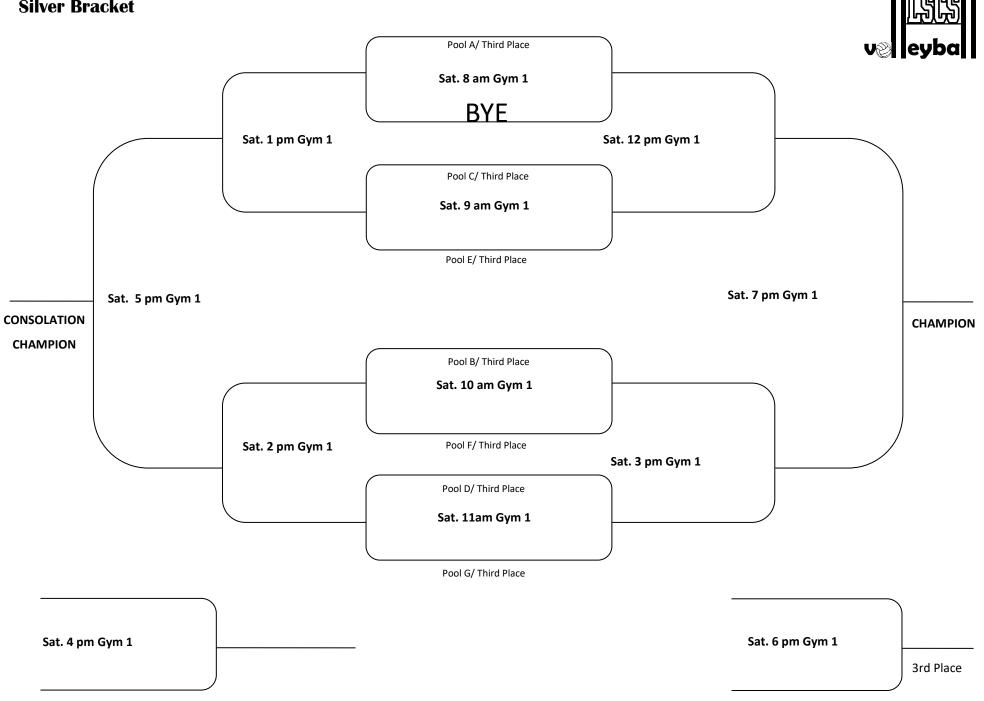

aith West     |     |      |        |
| Incarnate Word |     |      |        |
| Gateway        |     |      |        |

| POOL F              | WIN | LOSS | SCORES |
|---------------------|-----|------|--------|
| Gym 1               |     |      |        |
| San Marcos Panthers |     |      |        |
| CHSM JV             |     |      |        |
| Meridian            |     |      |        |
| Cornerstone         |     |      |        |

| POOL G        | WIN | LOSS | SCORES |
|---------------|-----|------|--------|
| Gym 2         |     |      |        |
| HHA Mavericks |     |      |        |
| FBCA Pasadena |     |      |        |
| CHSA          |     |      |        |
| Bay Area      |     |      |        |

## **Platinum Bracket**





## **Gold Bracket**



## **Silver Bracket**



## **Bronze Bracket**