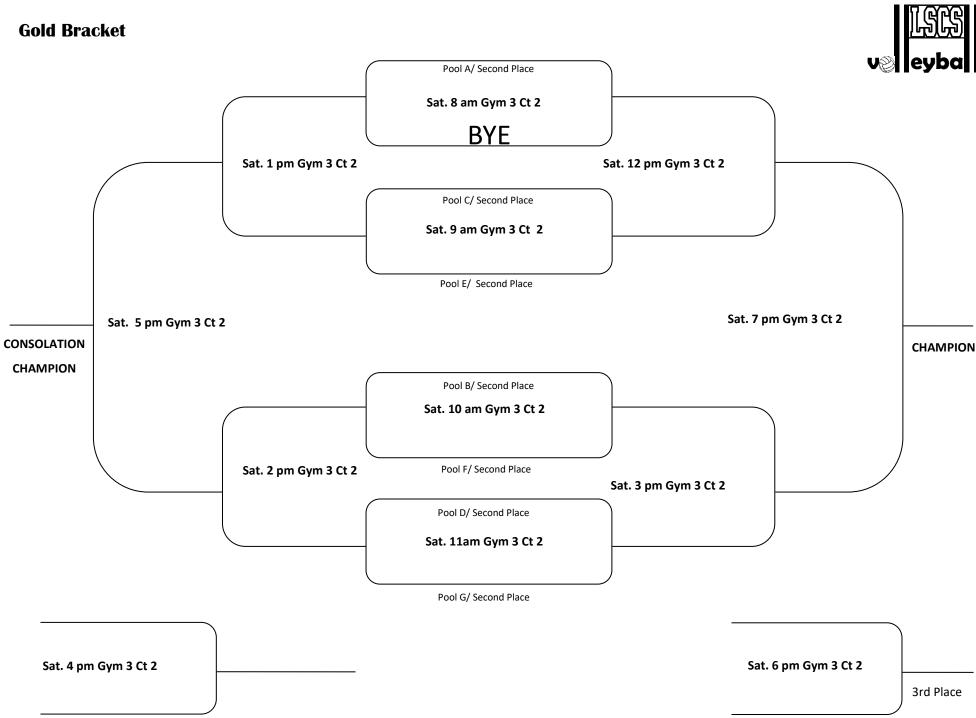

|      |        |
| Faith West     |     |      |        |
| Incarnate Word |     |      |        |
| Gateway        |     |      |        |

| POOL F              | WIN | LOSS | SCORES |
|---------------------|-----|------|--------|
| Gym 1               |     |      |        |
| San Marcos Panthers |     |      |        |
| CHSM JV             |     |      |        |
| Meridian            |     |      |        |
| Cornerstone         |     |      |        |

| POOL G        | WIN | LOSS | SCORES |
|---------------|-----|------|--------|
| Gym 2         |     |      |        |
| HHA Mavericks |     |      |        |
| FBCA Pasadena |     |      |        |
| CHSA          |     |      |        |
| Bay Area      |     |      |        |

## **Platinum Bracket**





## **Gold Bracket**



## **Silver Bracket**



## **Bronze Bracket**